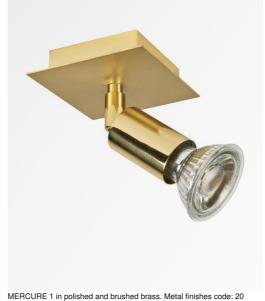

# **MERCURE 1**

### MERCURE 1 is a small spotlight, placed on a square base

This ceiling light is discreet and easy to install. He is a must to add more light to your interior. To increase its efficiency, there are GU10 bulbs of very high power and dimmable on the market

The originality of the MERCURE spotlight is its minimalist design. Closely surrounding the fitting and the lower part of the bulb, this spotlight is presented in an attractive range of ten models, from one to six spots, distributed on round, square or rectangular bases

# **AVAILABLE METAL FINISHES AND CODES**

01 - Structured white - 5161 001 20 - Polish.brass - 5161 020 25 - Brushed brass - 5161 025 28 - Light bronze - 5161 028 29 - Brushed bronze - 5161 029 32 - Brushed chrome - 5161 032