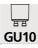

## **TECHNICAL DATA**

One spotlight mounted on a 360° ball joint Spotlight dimensions: Ø3cm L4,5cm

One GU10 fitting

No driver, this spotlight works directly on 230V

Dimmable spotlight

A fixing plate for the ceiling base (plan in PDF)