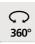

## **TECHNICAL DATA**

One spotlight mounted on a 360° ball joint Spotlight dimensions: Ø3cm L4,5cm

One GU10 fitting

No driver, this spotlight works directly on 230V

Dimmable spotlight

A fixing plate for the ceiling base (plan in PDF)