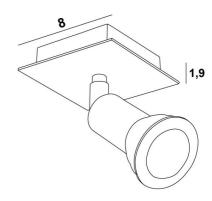

#### **OVERALL SIZES**

#8cm H7,5→13cm

#### **BASE**

Plate: #8cm Box: #6 x 1,9cm

## **TECHNICAL DATA**

One spotlight mounted on a 360° ball joint Spotlight dimensions: Ø3cm L4,5cm

One GU10 fitting

No driver, this spotlight works directly on 230V

Dimmable spotlight

A fixing plate for the ceiling base (plan in PDF)