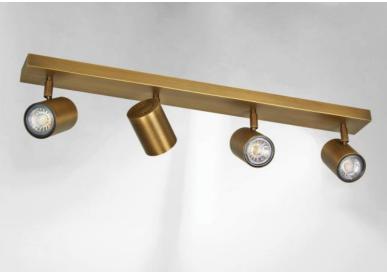

MAGELLAN 4

MAGELLAN 4 in light bronze. Metal finish code: 28

MAGELLAN 4 is a ceiling light with four spots on a rectangular base

This ceiling light is sober, easy to install and essential to add more light to your interior. To increase its efficiency, there are GU10 bulbs on the market with very high power and dimmable

The originality of the **MAGELLAN** spotlight is his sober and very modern design, he is cylindrical and surrounds completely the fitting with its bulb

This spotlight is offered in a nice range of six models, with one to four spots, distributed on round, square or rectangular bases

## **TECHNICAL DATA**

Four spotlights mounted on 360° ball joints Spotlight dimensions: Ø5,5cm L7,2cm Four GU10 fittings No driver, this luminaire works directly on 230V Dimmable ceiling light A fixing plate for the ceiling base (plan in PDF)