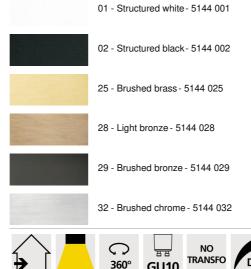

nstall and essential to add more light to your interior. To increase its efficiency, there are GU10 bulbs on the market with very high power and dimmable

The originality of the **MAGELLAN** spotlight is his sober and very modern design, he is cylindrical and surrounds completely the fitting with its bulb

This spotlight is offered in a nice range of six models, with one to four spots, distributed on round, square or rectangular bases

#### OVERALL SIZES

L59,2 x 5,9cm H9,5→11cm

**BASE**: 59,2 x 5,9 x 2,1cm

## **TECHNICAL DATA**

Four spotlights mounted on 360° ball joints Spotlight dimensions: Ø5,5cm L7,2cm Four GU10 fittings No driver, this luminaire works directly on 230V Dimmable ceiling light A fixing plate for the ceiling base (plan in PDF)

### AVAILABLE METAL FINISHES AND CODES





# LIGHTING COLLECTION