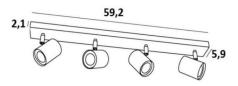

#### OVERALL SIZES

L59,2 x 5,9cm H9,5→11cm

**BASE**: 59,2 x 5,9 x 2,1cm

## **TECHNICAL DATA**

Four spotlights mounted on 360° ball joints Spotlight dimensions: Ø5,5cm L7,2cm Four GU10 fittings No driver, this luminaire works directly on 230V Dimmable ceiling light A fixing plate for the ceiling base (plan in PDF)