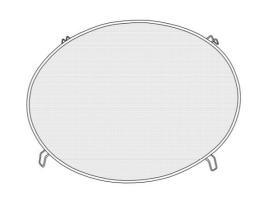

## DIFFUSER HOOKS

Diffuser with hooks in Polycristal (material from category 1)

There are four types of diffuser

The **DIFFUSER with HOOKS** can be used for ALL lampshade models from 20cm upwards but with a maximum of 60cm, whatever their shape (ROUND, SQUARE, RECTANGLE or OVAL)

The main function of the diffuser is to mask the bulb(s) in the shade. In addition, the **Polycristal**, a white, opaline and translucent material that makes up the diffuser, distributes the light over its entire surface to give an even and homogeneous luminosity

## **TECHNICAL DATA**

Due to the force exerted by the hooks on the skirting of the lampshade, the maximum diameter is 60cm.

It is covered with Polycristal, white and translucent