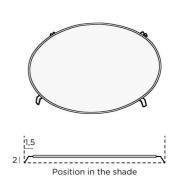

## **TECHNICAL DATA**

Due to the force exerted by the hooks on the skirting of the lampshade, the maximum diameter is 60cm.

It is covered with Polycristal, white and translucent