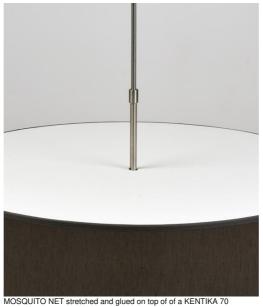

## **MOSQUITO NET**

The mosquito net (MOSQUITO NET) consists of a white fabric stretched and glued to the top of the lampshade. It is the ideal solution to prevent dust and insects from settling on the diffuser This option is only available on suspended lampshades

## **TECHNICAL DATA**

The mosquito net consists of a white stretched fabric over the top of the lampshade.

This option is feasible for all cylindrical or right lampshades with an integral diffuser whether round, square, rectangle or oval.