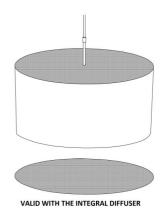

To be effective, it should be placed on all cylindrical and straight lampshades with an integral diffuser, whether they are round, square, rectangular or oval

## **TECHNICAL DATA**

The mosquito net consists of a white stretched fabric over the top of the lampshade.

This option is feasible for all cylindrical or right lampshades with an integral diffuser whether round, square, rectangle or oval.