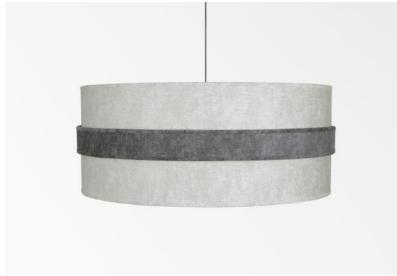

## LAMPSHADE TOUYA 70

Lampshade TOUYA 70 in Trento Jute (fabric from category 3) with ring in Trento Lave

The TOUYA 70 lampshade is a round cylindrical lampshade of 70cm diameter which brings elegance, colors and a nice presence in your decoration. The choice and the association of two materials is a "plus" that enriches your suspension

## **TECHNICAL DATA**

TOUYA is a lampshade that has a ring in the centre that "floats" around it (in a different colour). This "ring lampshade" is lined with an opaque material to prevent unpleasant shadows from the inside.