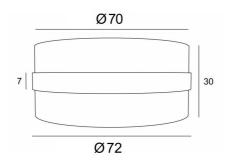

## **OVERALL SIZES**

Ø72cm H30cm Ring 7cm

## **LAMPSHADE: SIZES & CODE**

Ø72 - 72 - 30cm (1x E27) (code 4870)

Ø72 - 72 - 30cm (Nourrice: 4x E27) (code 4871)

+ integral diffuser

Code: 4870 + fabric code Code: 4871 + fabric code

We propose more than 180 fabrics/materials/colors for lampshades