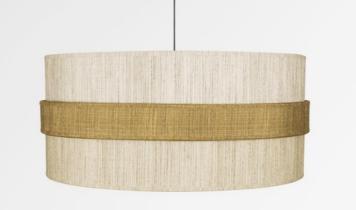

## LAMPSHADE TOUYA 60

Lampshade TOUYA 60 in Turda Blond (fabric from category 3) with ring in Turda Abricot

The **TOUYA 60 lampshade** is a round cylindrical lampshade of 60cm diameter which brings elegance, colors and a nice presence in your decoration. The choice and the association of two materials is a "plus" that enriches your suspension

## **TECHNICAL DATA**

TOUYA is a lampshade that has a ring in the centre that "floats" around it (in a different colour). This "ring lampshade" is lined with an opaque material to prevent unpleasant shadows from the inside.