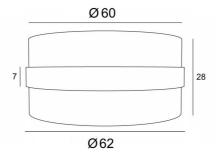

## **OVERALL SIZES**

Ø62cm H28cm Ring: 7cm

## LAMPSHADE : SIZES & CODE

Ø62 - 62 - 28cm (1x E27) (code 4860) Ø62 - 62 - 28cm (*Nourrice* : 4x E27) (code 4861) *+ integral diffuser* 

Code: 4860 + fabric code Code: 4861 + fabric code We propose more than 180 fabrics/materials/colors for lampshades