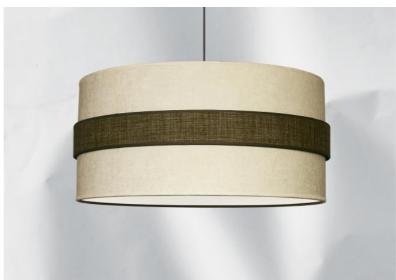

# LAMPSHADE TOUYA 45

The **TOUYA 45 lampshade** is a round cylindrical lampshade of 45cm diameter which brings elegance, colors and a nice presence in your decoration. The choice and the association of two materials is a "plus" that enriches your suspension

A beautiful lampshade like **TOUYA 45** is much more than just flipping a switch, it is about bringing color, light and warmth into your home. Choose carefully from our wide range of fabrics, materials and colors to decorate this lampshade

## **TECHNICAL DATA**

TOUYA is a lampshade that has a ring in the centre that "floats" around it (in a different colour). This "ring lampshade" is lined with an opaque material to prevent unpleasant shadows from the inside.