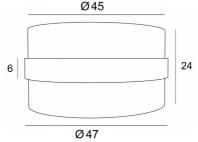

### **OVERALL SIZES**

Ø47cm H24cm Ring : 6cm

### LAMPSHADE : SIZES & CODE

Ø47 - 47 - 24cm (1x E27) (code 4845) Ø47 - 47 - 24cm (*Nourrice* : 4x E27) (code 4846) *+ integral diffuser* 

Code: 4845 + fabric code Code: 4846 + fabric code We propose more than 180 fabrics/materials/colors for lampshades