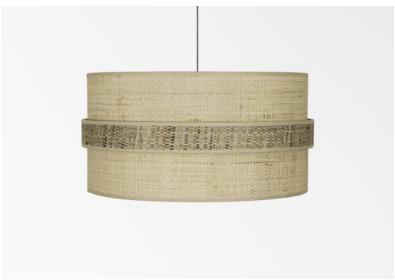

## LAMPSHADE TOUYA 40

Lampshade TOUYA 40 in Raphia Nature (fabric from category 3) with ring in Raphia Banane

The TOUYA 40 lampshade is a cylindrical lampshade of 40cm diameter which brings elegance, colors and a nice presence in your decoration. The choice and the association of two materials is a "plus" that enriches your suspension

## **TECHNICAL DATA**

TOUYA is a lampshade that has a ring in the centre that "floats" around it (in a different colour). This "ring lampshade" is lined with an opaque material to prevent unpleasant shadows from the inside.