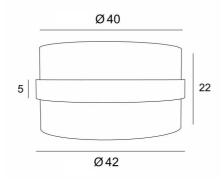

## **OVERALL SIZES**

Ø42cm H22cm Ring: 5cm

## **LAMPSHADE: SIZES & CODE**

Ø42 - 42 - 22cm (1x E27)

+ integral diffuser

Code: 4840 + fabric code

We propose more than 180 fabrics/materials/colors for lampshades