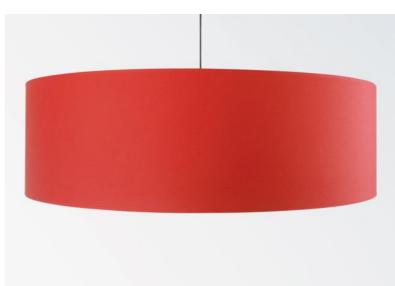

Lampshade KENTIKA 100 in Coton Rouge (fabric from category 1)

Lampshade KENTIKA 100 is a round cylindrical lampshade of 100cm of diameter which brings elegance and a beautiful presence in your decoration

Available in eight other sizes and in a choice of more than 160 fabrics, materials and colors, this lampshade is delivered with an integral diffuser that closes it completely at the bottom

A KENTIKA 100 lampshade will bring color, light and warmth to your home