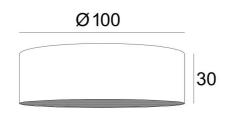

Lampshade KENTIKA 100 in Coton Rouge (fabric from category 1)



Lampshade KENTIKA 100 is a round cylindrical lampshade of 100cm of diameter which brings elegance and a beautiful presence in your decoration

For a **KENTIKA 100 lampshade** you have the choice between two types of attachments (E27 or NOURRICE) depending on the choice of the suspension that is installed

This lampshade was designed to be placed in suspension but it can also be installed against the ceiling, under the condition of using our ceiling lamp **KENTIKA CEILING** and choosing the lampshade with the NOURRICE attachment

Available in eight other sizes and in a choice of more than 160 fabrics, materials and colors, this lampshade is delivered with an integral diffuser that closes it completely at the bottom

A KENTIKA 100 lampshade will bring color, light and warmth to your home