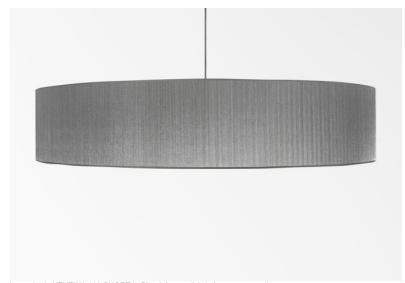

## LAMPSHADE KENTIKA 100 SHORT

Lampshade KENTIKA 100 SHORT in Plissé Argent (fabric from category 4)

The lampshade KENTIKA 100 SHORT is a round and cylindrical lampshade EXTRA FLAT, of small height and 100cm of diameter which brings discretion and smoothness in your decoration.

This lampshade has been designed to be placed in suspension but it can also be installed against the ceiling, provided that you use our ceiling lamp KENTIKA SHORT CEILING

A KENTIKA 100 SHORT lampshade has a special attachment that allows it to be fixed to a suspension with NOURRICE with four E27 fittings

Available in five other sizes and in a choice of over 160 fabrics, materials and colors, this lampshade comes with an integral diffuser that closes the entire lampshade at the bottom

A beautiful lampshade like the KENTIKA 100 SHORT is much more than just flipping a switch, it's about bringing color, restful light and a warm atmosphere into your home