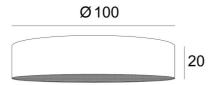

## **OVERALL SIZES**

Ø100cm H20cm

## **LAMPSHADE: SIZES & CODE**

Ø100 - 100 - 20cm (Nourrice: 4x E27)

+ integral diffuser

Code: 4597 + fabric code

We propose more than 180 fabrics/materials/colors for lampshades