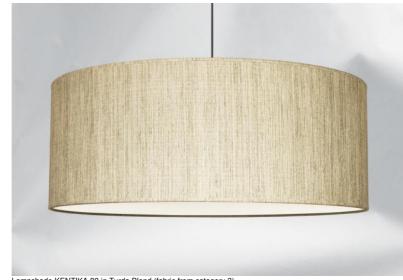

## LAMPSHADE KENTIKA 80

Lampshade KENTIKA 80 in Turda Blond (fabric from category 3)

Lampshade KENTIKA 80 is a round cylindrical lampshade of 80cm of diameter which brings elegance and a beautiful presence in your decoration

For a KENTIKA 80 lampshade you have the choice between two types of attachments (E27 or NOURRICE) depending on the choice of the suspension that is installed

This lampshade was designed to be placed in suspension but it can also be installed against the ceiling, under the condition of using our ceiling lamp KENTIKA CEILING and choosing the lampshade with the NOURRICE attachment

Available in eight other sizes and in a choice of more than 160 fabrics, materials and colors, this lampshade is delivered with an integral diffuser that closes it completely at the bottom

A KENTIKA 80 lampshade will bring color, light and warmth to your home