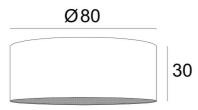

## **OVERALL SIZES**

Ø80cm H30cm

## **LAMPSHADE: SIZES & CODE**

Ø80 - 80 - 30cm (1x E27) (code 4580)

Ø80 - 80 - 30cm (Nourrice: 4x E27) (code 4581)

+ integral diffuser

Code: 4580 + fabric code Code: 4581 + fabric code

We propose more than 180 fabrics/materials/colors for lampshades