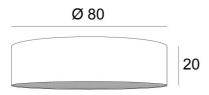

## **OVERALL SIZES**

Ø80cm H20cm

**LAMPSHADE: SIZES & CODE** 

Ø80 - 80 - 20cm (Nourrice: 4x E27)

+ integral diffuser

Code: 4582 + fabric code

We propose more than 180 fabrics/materials/colors for lampshades