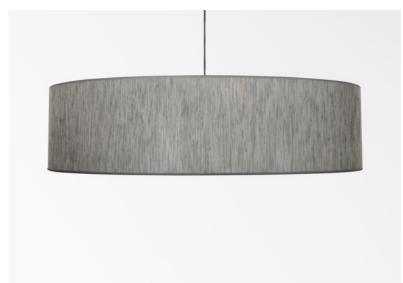

## LAMPSHADE KENTIKA 80 SHORT

Lampshade KENTIKA 80 SHORT in Vérone (fabric from category 3)

The lampshade KENTIKA 80 SHORT is a round and cylindrical lampshade EXTRA FLAT, of small height and 80cm of diameter which brings discretion and smoothness in your decoration.

This lampshade has been designed to be placed in suspension but it can also be installed against the ceiling, provided that you use our ceiling lamp KENTIKA SHORT CEILING

A KENTIKA 80 SHORT lampshade has a special attachment that allows it to be fixed to a suspension with NOURRICE with four E27 fittings

Available in five other sizes and in a choice of over 160 fabrics, materials and colors, this lampshade comes with an integral diffuser that closes the entire lampshade at the bottom

A beautiful lampshade like the KENTIKA 80 SHORT is much more than just flipping a switch, it's about bringing color, restful light and a warm atmosphere into your home