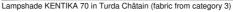

Lampshade KENTIKA 70 is a round cylindrical lampshade of 70cm of diameter which brings elegance and a beautiful presence in your decoration

For a **KENTIKA 70 lampshade** you have the choice between two types of attachments (E27 or NOURRICE) depending on the choice of the suspension that is installed

This lampshade was designed to be placed in suspension but it can also be installed against the ceiling, under the condition of using our ceiling lamp **KENTIKA CEILING** and choosing the lampshade with the NOURRICE attachment

Available in eight other sizes and in a choice of more than 160 fabrics, materials and colors, this lampshade is delivered with an integral diffuser that closes it completely at the bottom

A KENTIKA 70 lampshade will bring color, light and warmth to your home

##