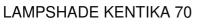

Lampshade KENTIKA 70 is a round cylindrical lampshade of 70cm of diameter which brings elegance and a beautiful presence in your decoration

For a **KENTIKA 70 lampshade** you have the choice between two types of attachments (E27 or NOURRICE) depending on the choice of the suspension that is installed

Available in eight other sizes and in a choice of more than 160 fabrics, materials and colors, this lampshade is delivered with an integral diffuser that closes it completely at the bottom

A KENTIKA 70 lampshade will bring color, light and warmth to your home