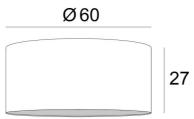

## **OVERALL SIZES**

Ø60cm H27cm

## **LAMPSHADE: SIZES & CODE**

Ø60 - 60 - 27cm (1x E27) (code 4560)

Ø60 - 60 - 27cm (Nourrice: 4x E27) (code 4561)

+ integral diffuser

Code: 4560 + fabric code Code: 4561 + fabric code

We propose more than 180 fabrics/materials/colors for lampshades