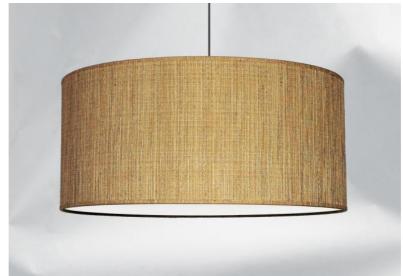

## LAMPSHADE KENTIKA 60

Lampshade KENTIKA 60 in Turda Abricot (fabric from category 3)

Lampshade KENTIKA 60 is a round cylindrical lampshade of 60cm of diameter which brings elegance and a beautiful presence in your decoration

Available in eight other sizes and in a choice of more than 160 fabrics, materials and colors, this lampshade is delivered with an integral diffuser that closes it completely at the bottom

A KENTIKA 60 lampshade will bring color, light and warmth to your home