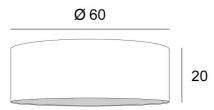

## **OVERALL SIZES**

Ø60cm H20cm

**LAMPSHADE: SIZES & CODE** 

Ø60 - 60 - 20cm (Nourrice: 4x E27)

+ integral diffuser

Code: 4562 + fabric code

We propose more than 180 fabrics/materials/colors for lampshades