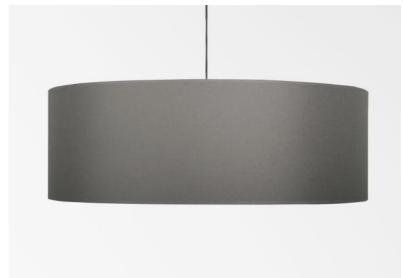

## LAMPSHADE KENTIKA 60 SHORT

Lampshade KENTIKA 60 SHORT in Seta Plomb (fabric from category 3)

The lampshade KENTIKA 60 SHORT is a round and cylindrical lampshade EXTRA FLAT, of small height and 60cm of diameter which brings discretion and smoothness in your decoration.

This lampshade has been designed to be placed in suspension but it can also be installed against the ceiling, provided that you use our ceiling lamp KENTIKA SHORT CEILING

A KENTIKA 60 SHORT lampshade has a special attachment that allows it to be fixed to a suspension with NOURRICE with four E27 fittings

Available in five other sizes and in a choice of over 160 fabrics, materials and colors, this lampshade comes with an integral diffuser that closes the entire lampshade at the bottom

A beautiful lampshade like the KENTIKA 60 SHORT is much more than just flipping a switch, it's about bringing color, restful light and a warm atmosphere into your home