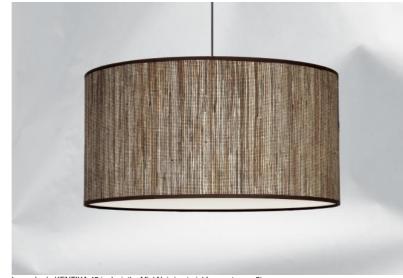

## LAMPSHADE KENTIKA 45

Lampshade KENTIKA 45 in Jacinthe Miel Noir (material from category 5)

Ø 45 23

Lampshade KENTIKA 45 is a round cylindrical lampshade of 45cm of diameter which brings elegance and a beautiful presence in your decoration

Available in eight other sizes and in a choice of more than 160 fabrics, materials and colors, this lampshade is delivered with an integral diffuser that closes it completely at the bottom

A KENTIKA 45 lampshade will bring color, light and warmth to your home

## **OVERALL SIZES**

Ø45cm H23cm