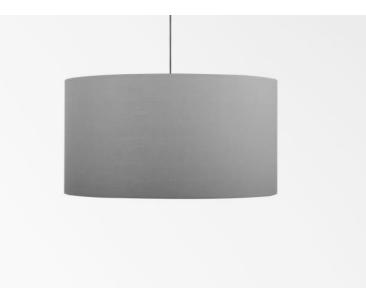

## LAMPSHADE KENTIKA 40

Lampshade KENTIKA 40 in Coton gris (fabric from category 1)

Lampshade KENTIKA 40 is a round cylindrical lampshade of 40cm diameter which brings elegance and a beautiful presence in your decoration

A KENTIKA 40 lampshade will bring color, light and warmth to your home