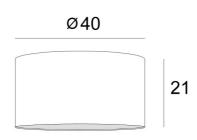

## LAMPSHADE KENTIKA 40

Lampshade KENTIKA 40 in Coton gris (fabric from category 1)



Lampshade KENTIKA 40 is a round cylindrical lampshade of 40cm diameter which brings elegance and a beautiful presence in your decoration

A **KENTIKA 40 lampshade** has an attachment to be placed only on an E27 fitting, so it is advisable to choose a suspension with E27 and its attachment ring

Available in eight other sizes and in a choice of more than 160 fabrics, materials and colors, this lampshade is delivered with an integral diffuser that closes it completely at the bottom

A KENTIKA 40 lampshade will bring color, light and warmth to your home

### **OVERALL SIZES**

Ø40cm H21cm

#### **TECHNICAL DATA**

Under the category SUSPENSIONS, we offer you for this lampshade :

- with one E27 fitting, a choice between 11 suspensions.

The lampshade and the diffuser can easily be placed af