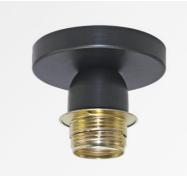

# KENTIKA MINI in brushed bronze

**KENTIKA MINI** is a ceiling lamp, designed to be placed in all the lampshades with an E27 attachment This ceiling light is also recommended for some lampshades of our model NAPATA

In our LAMPSHADES TO HANG range, the TOUYA and KENTIKA lampshades (with an E27 fitting) are adaptable to this KENTIKA MINI ceiling lamp. After installation, there will be a distance of two centimeters between the ceiling and the top of the lampshade

### **TECHNICAL DATA**

One metal E27 fitting with ring Dimmable suspension On request : another base A fixing plate for the ceiling base (plan in PDF)

In the category LAMPSHADES TO HANG, we present 15 lampshades with fixing E27 that are suitable for this suspension. They are divided into the two following families :