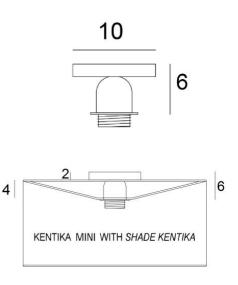

## **OVERALL SIZES**

H6cm Ø10cm

BASE Ø10 x 2cm

In our LAMPSHADES TO HANG range, the TOUYA and KENTIKA lampshades (with an E27 fitting) are adaptable to this KENTIKA MINI ceiling lamp. After installation, there will be a distance of two centimeters between the ceiling and the top of the lampshade