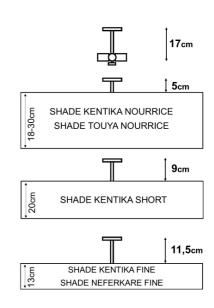

### **OVERALL SIZES**

H17cm Ø14,5cm

In the category LAMPSHADES TO HANG, we present 27 lampshades with a fixing for NOURRICE which are the only ones suitable for this type of suspension. They are divided into the following families :

- lampshades KENTIKA NOURRICE
- lampshades TOUYA NOURRICE
- lampshades KENTIKA SHORT
- lampshades KENTIKA FINE
- lampshades NEFERKARE FINE