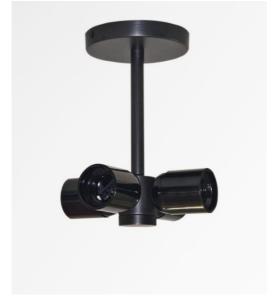

# KENTIKA NOURRICE

KENTIKA NOURRICE in brushed nickel

KENTIKA NOURRICE is a ceiling light, designed to hang many lampshades, with a special attachment, for placement on a NOURRICE. See drawing above. The lampshade is attached to the ceiling light by means of a large clamping screw

KENTIKA NOURRICE is equipped with a NOURRICE with four horizontally placed bulbs, allowing the choice of lampshades with little height, facilitating the maintenance of the bulbs and increasing and distributing the brightness in the lampshade