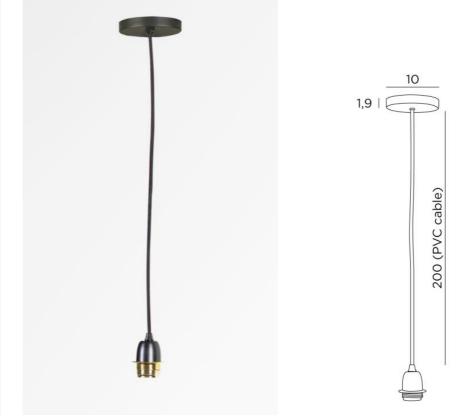

### **OVERALL SIZES**

Ø10cm H8→208cm

BASE

Ø10 x 1,9cm

#### **TECHNICAL DATA**

A metal E27 fitting with ring Dimmable suspension One PVC cable 2m with traction stop The color of the cable matches the requested finish On request : a longer cable or another base Suspension adjustable in height A fixing plate for the ceiling base (plan in PDF)