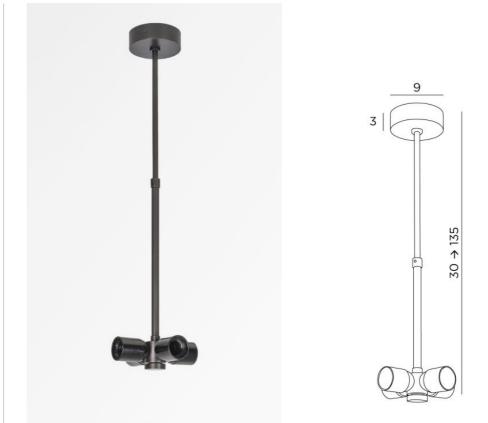

### SUSPENSION GOLIATH

SUSPENSION GOLIATH in brushed bronze

To place a lampshade on the ceiling or to suspend it, we offer a wide range of ceiling lamps or suspensions

**SUSPENSION GOLIATH** is a suspension for placing a large lampshade (Ø100 cm or more). The lampshade is attached to a NOURRICE (four E27 fittings) with a clamping screw. A set of thicker adjustable tubes, which can be adjusted during assembly, connects the NOURRICE to a round, reinforced ceiling base

Lampshades are provided for this suspension. They are made with a special attachment for placement on the NOURRICE. See our range of LAMPSHADES TO HANG

#### **OVERALL SIZES**

Ø9cm H30→135cm

BASE

Ø9 x 3cm

# TECHNICAL DATA

Four E27 fittings mounted on a "NOURRICE" A screw (Ø35mm) to fix the lampshade to the bottom of the "NOURRICE" Dimmable suspension Suspension adjustable in height during installation On request : one or both longer sliding tubes On request : another base A fixing plate for the ceiling base (plan in PDF)