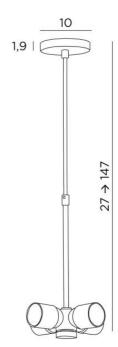

# SUSPENSION o TUBES **NOURRICE**





SUSPENSION o TUBES NOURRICE in brushed bronze

To place a lampshade on the ceiling or to suspend it, we offer a wide range of ceiling lights or suspensions

SUSPENSION o TUBES NOURRICE is a suspension where the lampshade is fixed to a NOURRICE (four E27 fittings) by a clamping screw. A set of telescopic tubes, adjustable at the time of installation, connect the NOURRICE to the round ceiling base

Lampshades are provided for this suspension. They are made with a special attachment for placement on the NOURRICE. See our range of LAMPSHADES TO HANG

### **OVERALL SIZES**

Ø10cm H27→147cm

## **BASE**

Ø10 x 1,9cm

### **TECHNICAL DATA**

Four E27 fittings mounted on a "NOURRICE"

A screw (Ø35mm) to fix the lampshade to the bottom of the "NOURRICE"

Dimmable suspension

Suspension adjustable