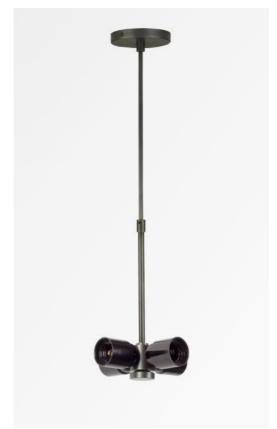

# SUSPENSION o TUBES **NOURRICE**

SUSPENSION o TUBES NOURRICE in brushed bronze

To place a lampshade on the ceiling or to suspend it, we offer a wide range of ceiling lights or suspensions

SUSPENSION o TUBES NOURRICE is a suspension where the lampshade is fixed to a NOURRICE (four E27 fittings) by a clamping screw. A set of telescopic tubes, adjustable at the time of installation, connect the NOURRICE to the round ceiling base

### **TECHNICAL DATA**

Four E27 fittings mounted on a "NOURRICE"

A screw (Ø35mm) to fix the lampshade to the bottom of the "NOURRICE"

Dimmable suspension

Suspension adjustable in height during installation