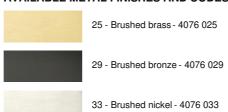

ion where the lampshade is fixed to a NOURRICE (four E27 fittings) by a clamping screw. A set of telescopic tubes, adjustable at the time of installation, connect the NOURRICE to the round ceiling base

Lampshades are provided for this suspension. They are made with a special attachment for placement on the NOURRICE. See our range of LAMPSHADES TO HANG

### **OVERALL SIZES**

Ø10cm H27→147cm

## **BASE**

Ø10 x 1,9cm

### **TECHNICAL DATA**

Four E27 fittings mounted on a "NOURRICE"

A screw (Ø35mm) to fix the lampshade to the bottom of the "NOURRICE"

Dimmable suspension

Suspension adjustable in height during installation

On request : one or both longer sliding tubes

On request : another base

A fixing plate for the ceiling base (plan in PDF)

# **AVAILABLE METAL FINISHES AND CODES**