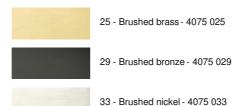

pensions

SUSPENSION o TUBES is a suspension where the lampshade is fixed to an E27 fitting by a fixing ring. A set of adjustable tubes, which can be adjusted during assembly, connects the fitting to a round ceiling base

If you are looking for a lampshade that can be adapted to the SUSPENSION o TUBES, you will find lampshades called TOUYA and KENTIKA, which can only be placed on an E27 fitting, in our LAMPSHADES TO HANG range

#### **OVERALL SIZES**

Ø10cm H27→147cm

### **BASE**

Ø10 x 1,9cm

#### **TECHNICAL DATA**

One metal E27 fitting with ring

Dimmable suspension

Suspension adjustable in height during installation

On request : one or both longer sliding tubes

On request : another base

A fixing plate for the ceiling base (plan in PDF)

## **AVAILABLE METAL FINISHES AND CODES**