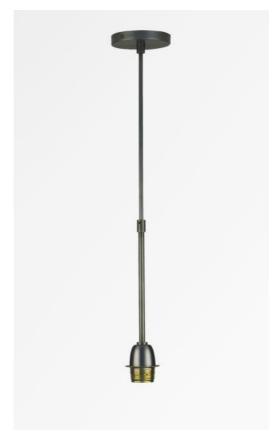

# SUSPENSION o TUBES

SUSPENSION o TUBES in brushed bronze

To place a lampshade on the ceiling or to suspend it, we offer a wide range of ceiling lights or suspensions

SUSPENSION o TUBES is a suspension where the lampshade is fixed to an E27 fitting by a fixing ring. A set of adjustable tubes, which can be adjusted during assembly, connects the fitting to a round ceiling base

#### **TECHNICAL DATA**

One metal E27 fitting with ring

Dimmable suspension

Suspension adjustable in height during installation

On request : one or both longer sliding tubes

On request : another base

A fixing plate for the ceiling base (plan in PDF)