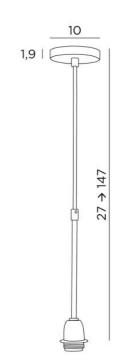

# SUSPENSION o TUBES





SUSPENSION o TUBES in brushed bronze

To place a lampshade on the ceiling or to suspend it, we offer a wide range of ceiling lights or suspensions

SUSPENSION o TUBES is a suspension where the lampshade is fixed to an E27 fitting by a fixing ring. A set of adjustable tubes, which can be adjusted during assembly, connects the fitting to a round ceiling base

If you are looking for a lampshade that can be adapted to the SUSPENSION o TUBES, you will find lampshades called TOUYA and KENTIKA, which can only be placed on an E27 fitting, in our LAMPSHADES TO HANG range

#### **OVERALL SIZES**

Ø10cm H27→147cm

### **BASE**

Ø10 x 1,9cm

#### **TECHNICAL DATA**

One metal E27 fitting with ring

Dimmable suspension

Suspension adjustable in height during installation

On request : one or both lon