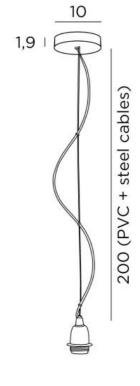

## **OVERALL SIZES**

Ø10cm H8→208cm

**BASE**: Ø10 x 1,9cm

## **TECHNICAL DATA**

A metal E27 fitting with ring

Dimmable suspension

One PVC cable 2m with traction stop

The color of the cable matches the requested finish

On request: longer cables or another base

Suspension adjustable in height