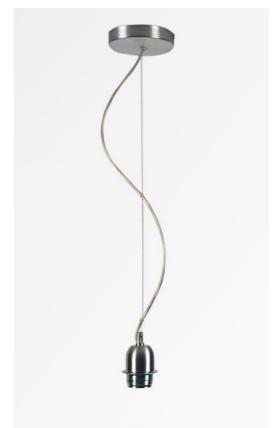

## SUSPENSION STEEL **CABLE**

SUSPENSION STEEL CABLE in brushed nickel

To place a lampshade on the ceiling or to suspend it, we offer you a wide range of ceiling lamps or suspensions

SUSPENSION STEEL CABLE is a suspension where the lampshade is fixed to an E27 fitting by a fixing ring. A 2m long electric cable and metal cable, adjustable during assembly, connects the fitting to a round ceiling base

## **TECHNICAL DATA**

A metal E27 fitting with ring

Dimmable suspension

One PVC cable 2m with traction stop

The color of the cable matches the requested finish

On request: longer cables or another base

Suspension adjustable in height