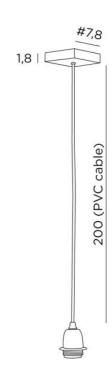

# **OVERALL SIZES**

**HANG** range

#7,8cm H8→208cm

### **BASE**

#7,8 x 1,8cm

#### **TECHNICAL DATA**

A metal E27 fitting with ring

Dimmable suspension

One PVC cable 2m with traction stop

The color of the cable matches the requested finish

On request: a longer cable or an other base