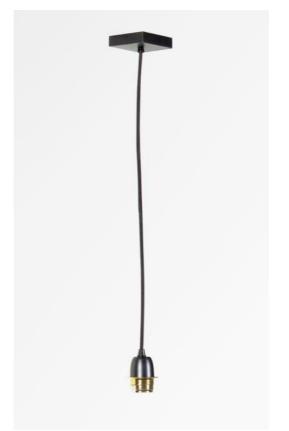

## SUSPENSION#

SUSPENSION # in brushed bronze

To place a lampshade on the ceiling or to suspend it, we offer you a wide range of ceiling lamps or suspensions

SUSPENSION # is a suspension where the lampshade is fixed to an E27 fitting by a fixing ring. A 2m long electric cable, adjustable during assembly, connects the fitting to a square ceiling base If you are looking for a lampshade that can be adapted to the SUSPENSION #, you will find lampshades called TOUYA and KENTIKA, which can only be placed on an E27 fitting, in our LAMPSHADES TO

#### **TECHNICAL DATA**

A metal E27 fitting with ring

Dimmable suspension

One PVC cable 2m with traction stop

The color of the cable matches the requested finish

On request: a longer cable or an other base

Suspension adjustable in height

A fixing plate for the ceiling base (plan in PDF)