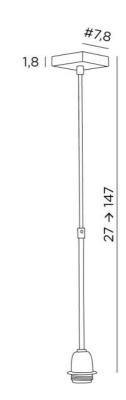

## SUSPENSION # TUBES





SUSPENSION # TUBES in brushed bronze

To place a lampshade on the ceiling or to suspend it, we offer a wide range of ceiling lights or suspensions

SUSPENSION # TUBES is a suspension where the lampshade is fixed to an E27 fitting by a fixing ring. A set of adjustable tubes, which can be adjusted during assembly, connects the fitting to a square ceiling base

If you are looking for a lampshade that can be adapted to the SUSPENSION # TUBES, you will find lampshades called TOUYA and KENTIKA, which can only be placed on an E27 fitting, in our LAMPSHADES TO HANG range

### **OVERALL SIZES**

#7,8cm H27→147 cm

#### **BASE**

#7,8 x 1,8cm

## **TECHNICAL DATA**

One metal E27 fitting with ring

Dimmable suspension

Suspension adjustable in height during installation

On request : one or both l