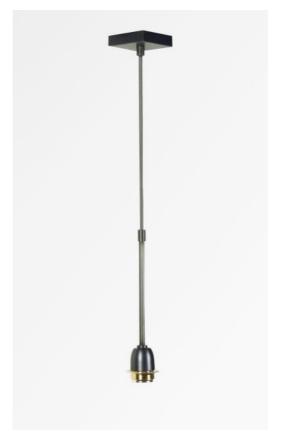

## SUSPENSION # TUBES

SUSPENSION # TUBES in brushed bronze

To place a lampshade on the ceiling or to suspend it, we offer a wide range of ceiling lights or suspensions

SUSPENSION # TUBES is a suspension where the lampshade is fixed to an E27 fitting by a fixing ring. A set of adjustable tubes, which can be adjusted during assembly, connects the fitting to a square ceiling base

If you are looking for a lampshade that can be adapted to the SUSPENSION # TUBES, you will find lampshades called TOUYA and KENTIKA, which can only be placed on an E27 fitting, in our LAMPSHADES TO HANG range

## **TECHNICAL DATA**

One metal E27 fitting with ring

Dimmable suspension

Suspension adjustable in height during installation

On request : one or both longer sliding tubes

On request : another base

A fixing plate for the ceiling base (plan in PDF)