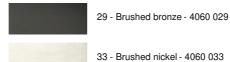

ensions

SUSPENSION # TUBES is a suspension where the lampshade is fixed to an E27 fitting by a fixing ring. A set of adjustable tubes, which can be adjusted during assembly, connects the fitting to a square ceiling base

If you are looking for a lampshade that can be adapted to the SUSPENSION # TUBES, you will find lampshades called TOUYA and KENTIKA, which can only be placed on an E27 fitting, in our LAMPSHADES TO HANG range

### **OVERALL SIZES**

#7,8cm H27→147 cm

#### **BASE**

#7,8 x 1,8cm

## **TECHNICAL DATA**

One metal E27 fitting with ring

Dimmable suspension

Suspension adjustable in height during installation

On request : one or both longer sliding tubes

On request : another base

A fixing plate for the ceiling base (plan in PDF)

# **AVAILABLE METAL FINISHES AND CODES**