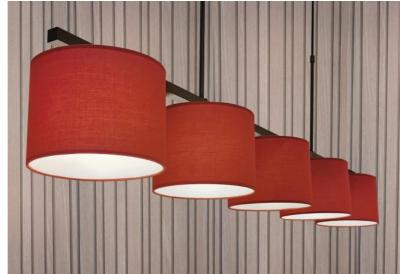

## **TEFNOUT 5**

A beautiful succession of cylindrical lampshades to place prominently above your table. This suspension will bring elegance and refinement to your interior. With a perfect design and just the right proportions, this luminaire is enriched by a choice of finishes that are more than remarkable

TEFNOUT is a nice light ambiance to be placed in a decoration and with the large choice of materials and colors that we propose, you will have no trouble choosing the lampshades that will embellish this suspension and your interior. Do not hesitate to install a dimmer switch to enjoy your light at any time