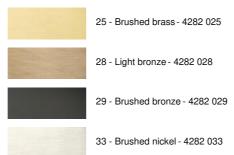

## **AVAILABLE METAL FINISHES AND CODES**

**LAMPSHADE: SIZES & CODE** 

Ø20 - 20 - 15cm (x5)

Code: 4283 + fabric code

We propose more than 180 fabrics/materials/colors for lampshades