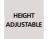

## **TECHNICAL DATA**

Five metal E14 fittings with ring. Dimmable suspension

Hanger length: 141cm

Distance between fittings: 30cm. Distance between tubes: 60cm

Suspension adjustable in height during the installation. On request : two longer tubes