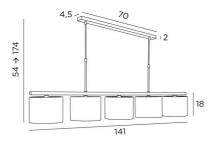

## **OVERALL SIZES**

H54→174cm L141 x 20cm

**BASE:** 70 x 4,5 x 2cm

## **TECHNICAL DATA**

Five metal E14 fittings with ring. Dimmable suspension

Hanger length: 141cm

Distance between fittings: 30cm. Distance between tubes: 60cm

Suspension adjustable in height during the installation. On request : two longer tubes