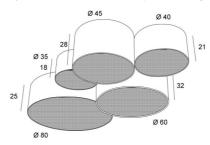

## **LAMPSHADE: SIZES & CODE**

Ø35 - 35 - 18cm + integral diffuser Ø40 - 40 - 21cm + integral diffuser Ø45 - 45 - 28cm + integral diffuser Ø60 - 60 - 32cm + integral diffuser Ø80 - 80 - 25cm + integral diffuser

Code: 4735 + fabric code Code: 4740 + fabric code Code: 4745 + fabric code Code: 4760 + fabric code Code: 4780 + fabric code

We propose more than 180 fabrics/materials/colors for lampshades