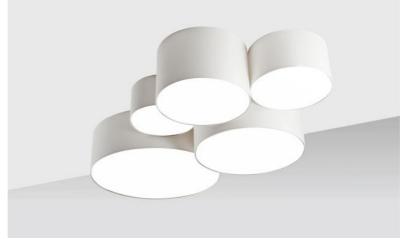

# LAMPSHADES NAPATA (x5)

Lampshades NAPATA in Coton Calcaire (fabric from category 1)

L 175 cm x 97 cm

Set of five cylindrical lampshades of different diameters and heights

Each lampshade is designed to be installed against the ceiling and a light source is required for each one The lampshades are delivered with integral diffusers that close them completely at the bottom

NAPATA lampshades bring color, brightness and warmth to your home

#### **OVERALL SIZES**

L175 x 97cm H32cm