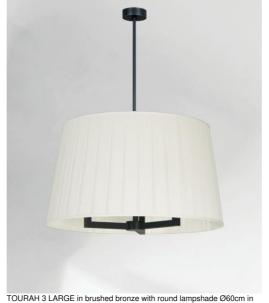

## TOURAH 3 LARGE o60

TOURAH 3 LARGE o60 is a magnificent suspension light with a round conical lampshade of 60cm in

Imposing in its presence and superb in its contemporary design, the TOURAH suspension is a must-have in the Lighting Collection

The robust arms made of a square profile give it a modern and timeless design

**TOURAH** is made entirely of brass by craftsmen who perfectly combine traditional and modern techniques. The judicious choice of materials for the lampshade (exterior and interior) will dress this suspension with elegance and good taste

The suspension is adjustable in height, dimmable and can be placed above a table, in a hall, in a living room or in a bedroom. He is available in different sizes and with different lampshades