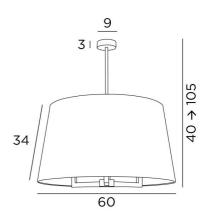

## TOURAH 3 LARGE o60







TOURAH 3 LARGE o60 is a magnificent suspension light with a round conical lampshade of 60cm in

Imposing in its presence and superb in its contemporary design, the TOURAH suspension is a must-have in the Lighting Collection

The robust arms made of a square profile give it a modern and timeless design

**TOURAH** is made entirely of brass by craftsmen who perfectly combine traditional and modern techniques. The judicious choice of materials for the lampshade (exterior and interior) will dress this suspension with elegance and good taste

The suspension is adjustable in height, dimmable and can be placed above a table, in a hall, in a living room or in a bedroom. He is available in different sizes and with different lampshades

## **OVERALL SIZES**

H40→105cm Ø60cm

BASE: Ø9 x 3cm

## **T