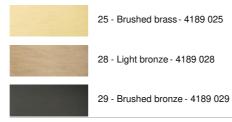

rass by craftsmen who perfectly combine traditional and modern techniques. The judicious choice of materials for the lampshade (exterior and interior) will dress this suspension with elegance and good taste

The suspension is adjustable in height, dimmable and can be placed above a table, in a hall, in a living room or in a bedroom. He is available in different sizes and with different lampshades

## **OVERALL SIZES**

H40→105cm Ø100cm

BASE: Ø9 x 3cm

#### **TECHNICAL DATA**

Six E27 fittings

Dimmable suspension

Suspension adjustable in height during the installation. On request : a longer suspension tube On request, the suspension can be supplied with hook and pavillon to replace the old luster A fixing plate for the ceiling base (plan in PDF)

#### AVAILABLE METAL FINISHES AND CODES



## LAMPSHADE : SIZES & CODE

Ø90 - 100 - 34cm

Code: 4190 + fabric code We propose more than 180 fabrics/materials/colors for lampshades



# LIGHTING COLLECTION