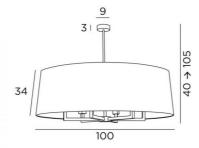

# TOURAH 6 LARGE o100

TOURAH 6 LARGE in brushed bronze with lampshade in Ø100cm in Plissé Cousu Main



**TOURAH 6 LARGE o100** is a magnificent and sumptuous suspension light with a round conical lampshade of 100cm in diameter. Imposing in its presence and superb in its contemporary design, the **TOURAH** suspension is a must-have in the *Lighting Collection*. The robust arms made of a square profile give it a modern and timeless design

**TOURAH** is made entirely of brass by craftsmen who perfectly combine traditional and modern techniques. The judicious choice of materials for the lampshade (exterior and interior) will dress this suspension with elegance and good taste

The suspension is adjustable in height, dimmable and can be placed above a table, in a hall, in a living room or in a bedroom. He is available in different sizes and with different lampshades

## **OVERALL SIZES**

H40→