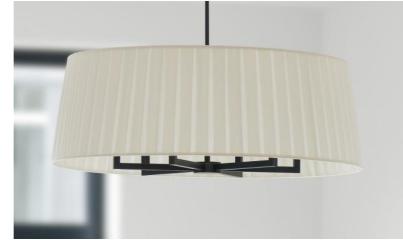

# TOURAH 6 LARGE o100

TOURAH 6 LARGE in brushed bronze with lampshade in Ø100cm in Plissé Cousu Main

**TOURAH 6 LARGE o100** is a magnificent and sumptuous suspension light with a round conical lampshade of 100cm in diameter. Imposing in its presence and superb in its contemporary design, the **TOURAH** suspension is a must-have in the *Lighting Collection*. The robust arms made of a square profile give it a modern and timeless design

**TOURAH** is made entirely of brass by craftsmen who perfectly combine traditional and modern techniques. The judicious choice of materials for the lampshade (exterior and interior) will dress this suspension with elegance and good taste

The suspension is adjustable in height, dimmable and can be placed above a table, in a hall, in a living room or in a bedroom. He is available in different sizes and with different lampshades