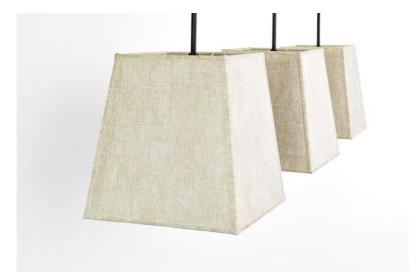

# **MEREROUKA 3 #**

MEREROUKA 3 # is a beautiful suspension with three square lampshades

A long suspension lamp with a beautiful and imposing ceiling base consisting of a large box and a long, wide decorative plate. This base gives you a lot of freedom to place the luminaire on the electrical connection and in the middle of your table

Three sets of height-adjustable tubes allow for the placement of lampshades

A beautiful suspension lamp like the MEREROUKA is much more than just flipping a switch, it is about bringing color and warmth into an interior. Choose carefully from our wide range of fabrics or materials that will perfectly adorn this light and your home

Easy to install, this suspension lamp can be placed above a rectangular table or desk Also available in a smaller size with two identical lampshades