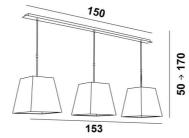

#### **OVERALL SIZES**

H50cm→170cm L153x28cm

BASE: Plate 150x7,5cm Box 146x6x2,2cm