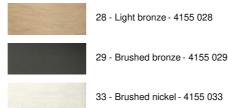

A beautiful suspension lamp like the MEREROUKA is much more than just flipping a switch, it is about bringing color and warmth into an interior. Choose carefully from our wide range of fabrics or materials that will perfectly adorn this light and your home

Easy to install, this suspension lamp can be placed above a rectangular table or desk Also available in a smaller size with two identical lampshades

#### **OVERALL SIZES**

H50cm→170cm L153x28cm

BASE: Plate 150x7,5cm Box 146x6x2,2cm

### **TECHNICAL DATA**

Three metal E27 fittings with ring. Dimmable suspension Distance between fittings : 62,5cm Suspension adjustable in height during the installation. On request : longer suspension tubes

A fixing plate for the ceiling base (plan in PDF)

#### **AVAILABLE METAL FINISHES AND CODES**



33 - Brushed nickel - 4155 033

## LAMPSHADE : SIZES & CODE

#20 - 28 - 28cm (x3)

Code: 4333 + fabric code We propose more than 180 fabrics/materials/colors for lampshades



# LIGHTING COLLECTION