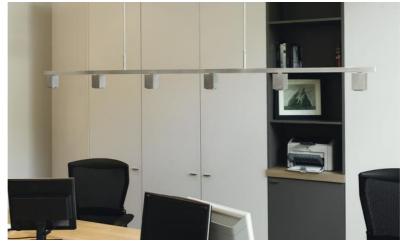

# **GEMINI 6**

GEMINI 6 in brushed nickel

## GEMINI 6 is a suspension with six fixed downward facing spotlights

The distribution of spotlights across the suspension ensures even illumination of the surface of the desk, worktop or table

This luminaire is made entirely of brass by craftsmen who perfectly combine traditional and modern techniques. This high-quality product is enriched with remarkable finishes