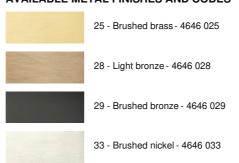

niques. This high-quality product is enriched with remarkable finishes

The spotlights are equipped with GU10 bulbs and they are all hidden inside the spots

This luminaire works without a transformer and is dimmable by an external dimmer

The height of this suspension is adjustable and we offer three different lengths

#### **OVERALL SIZES**

H22cm→140cm L182 x 5cm

**BASE**: 80 x 4,5 x 2cm

### **TECHNICAL DATA**

Six GU10 fittings Dimmable suspension Hanger length: 182cm

Distance between spotlights: 34cm Spotlight dimensions: #5cm H6,9cm Distance between tubes: 68cm

Suspension adjustable in height during installation

On request : longer suspension tubes

A fixing plate for the ceiling base (plan in PDF)

Mandatory use of LED bulbs (safety)

## **AVAILABLE METAL FINISHES AND CODES**