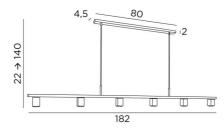

#### **OVERALL SIZES**

H22cm→140cm L182 x 5cm

**BASE**: 80 x 4,5 x 2cm

### **TECHNICAL DATA**

Six GU10 fittings Dimmable suspension Hanger length: 182cm

Distance between spotlights: 34cm Spotlight dimensions: #5cm H6,9cm Distance between tubes: 68cm

Suspension adjustable in height during installation