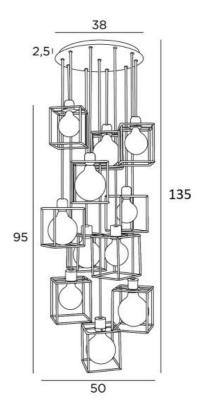

## **OVERALL SIZES**

H135cm Ø50cm

BASE: Plate Ø38cm - Box Ø35 x 2,5cm

## **TECHNICAL DATA**

Eleven E27 fittings with ring

LED bulb Gold Ø125mm dim code 6834 000 (option)

Dimmable suspension

The bottom of the suspension is 140cm from the floor with a ceiling height of 275cm. On request, we can adapt the cables to another ceiling height. ORDER FORM to be filled in

## **METAL STRUCTURES AND CODES**

KERMA STRUCTURE: #15 - 15 - 17cm (x11)

Code: 4999 002 (black) Code: 4999 025 (gold)