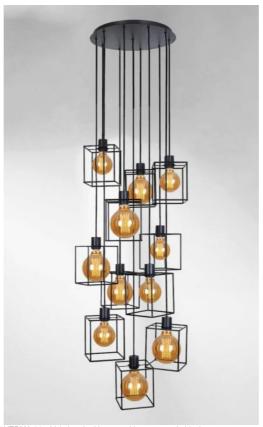

**KERMA 11 038** 

The combination of eleven bulbs with small black structures has created a luminaire full of movement, imbalance and organized disorder. This is the originality of the KERMA suspension and the reason for its success

KERMA 11 o38 is a suspension lamp that can easily be placed in a hall or above a table

## **TECHNICAL DATA**

Eleven E27 fittings with ring

LED bulb Gold Ø125mm dim code 6834 000 (option)

Dimmable suspension

The bottom of the suspension is 140cm from the floor with a ceiling height of 275cm. On request, we can adapt the cables to another ceiling height. ORDER FORM to be filled in