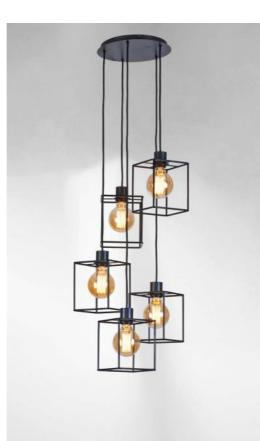

# KERMA 5 o26

KERMA 5 o26 in brushed bronze with structures in black epoxy

The combination of five bulbs with small black structures has created a luminaire full of movement, imbalance and organized disorder. This is the originality of the **KERMA** suspension and the reason for its success

KERMA 5 o26 is a suspension lamp that can easily be placed in a hall or above a table