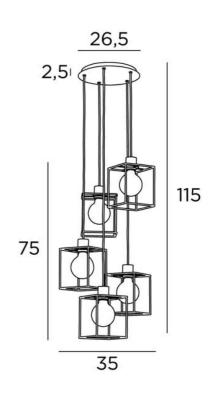

# KERMA 5 o26





KERMA 5 o26 in brushed bronze with structures in black epoxy

The combination of five bulbs with small black structures has created a luminaire full of movement, imbalance and organized disorder. This is the originality of the **KERMA** suspension and the reason for its success

KERMA 5 o26 is a suspension lamp that can easily be placed in a hall or above a table

# **OVERALL SIZES**

H115cm Ø35cm

BASE : Plate Ø26,5cm - Box Ø23,5 x 2,5cm

### **TECHNICAL DATA**

Five E27 fittings with ring

LED bulb Gold Ø125mm dim code 6834 000 (option)

#### Dimmable suspension

The bottom of the suspension is 160cm from the floor with a ceiling height of 275cm. On request, we can adapt the cables to another ceiling height. ORDER FORM to be filled in A fixing plate for the ceiling base (plan in PDF)