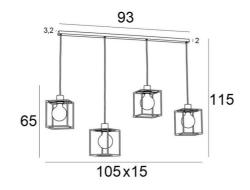

### KERMA L 4





The combination of four bulbs with small black structures has created a luminaire full of movement, imbalance and organized disorder. This is the originality of the **KERMA** suspension and the reason for its success

KERMA L 4 is a suspension lamp that can easily be placed in a hall or above a table

#### **OVERALL SIZES**

H115cm L105 x 15cm

#### BASE

93 x 3,2 x 2cm

#### **TECHNICAL DATA**

Four E27 fittings with ring

LED bulb Gold Ø125mm dim code 6834 000 (option)

Dimmable suspension

The bottom of the suspension is 160cm from the floor with a ceiling height of 275cm. On request, we can adapt the cables to another ceiling height. ORDER FORM to be filled in A fixing plate for the ceiling base (plan in PDF)

#### **AVAILABLE METAL FINISHES AND CODES**





## 29 - Brushed bronze -