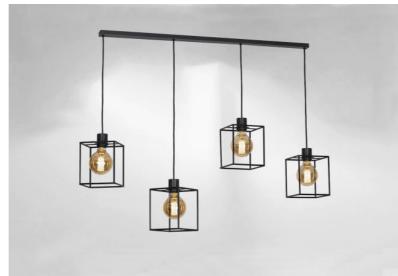

### KERMA L 4

The combination of four bulbs with small black structures has created a luminaire full of movement, imbalance and organized disorder. This is the originality of the **KERMA** suspension and the reason for its success

KERMA L 4 is a suspension lamp that can easily be placed in a hall or above a table