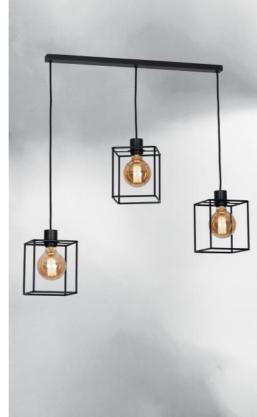

# KERMAL3

KERMA L 3 in brushed bronze with structures in black epoxy

The combination of three bulbs with small black structures has created a luminaire full of movement, imbalance and organized disorder. This is the originality of the **KERMA** suspension and the reason for its success

KERMA L 3 is a suspension lamp that can easily be placed in a hall or above a table