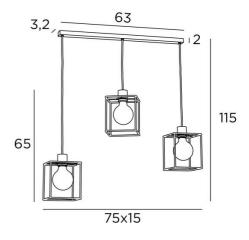

# KERMAL3





KERMA L 3 in brushed bronze with structures in black epoxy

The combination of three bulbs with small black structures has created a luminaire full of movement, imbalance and organized disorder. This is the originality of the **KERMA** suspension and the reason for its success

KERMA L 3 is a suspension lamp that can easily be placed in a hall or above a table

#### OVERALL SIZES

H115cm L75 x 15cm

BASE: 63 x 3,2 x 2cm

### **TECHNICAL DATA**

Three E27 fittings with ring

LED bulb Gold Ø125mm dim code 6834 000 (option)

Dimmable suspension

The bottom of the suspension is 160cm from the floor with a ceiling height of 275cm. On request, we can adapt the cables to another ceiling height. ORDER FORM to be filled in A fixing plate for the ceiling base (plan in PDF)

#### AVAILABLE METAL FI