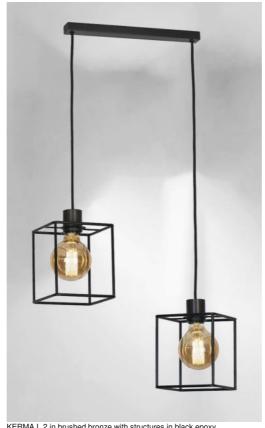

## KERMAL2

KERMA L 2 in brushed bronze with structures in black epoxy

The combination of two bulbs with small black structures has created a luminaire full of movement, imbalance and organized disorder. This is the originality of the KERMA suspension and the reason for its success

KERMA L 2 is a suspension lamp that can easily be placed in a hall or above a table