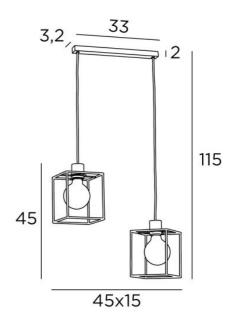

## KERMAL2





KERMA L 2 in brushed bronze with structures in black epoxy

The combination of two bulbs with small black structures has created a luminaire full of movement, imbalance and organized disorder. This is the originality of the KERMA suspension and the reason for its success

KERMA L 2 is a suspension lamp that can easily be placed in a hall or above a table

## **OVERALL SIZES**

H115cm L45 x 15cm

**BASE:** 33 x 3,2 x 2cm

#### **TECHNICAL DATA**

Two E27 fittings with ring

LED bulb Gold Ø125mm dim code 6834 000 (option)

Dimmable suspension

The bottom of the suspension is 160cm from the floor with a ceiling height of 275cm. On request, we can adapt the cables to another ceiling height. ORDER FORM to be filled in

A fixing plate for the ceiling base (plan in PDF)

### **AVAILABLE METAL F