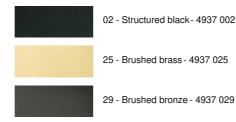

## AVAILABLE METAL FINISHES AND CODES

### METAL STRUCTURES AND CODES

KERMA STRUCTURE : #15 - 15 - 17cm (x7) Code : 4999 002 (black) Code : 4999 025 (gold)