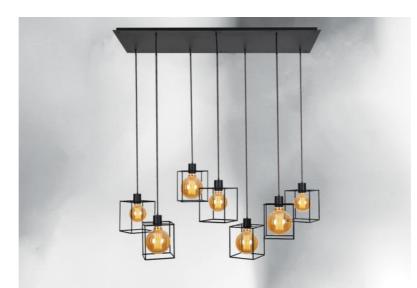

# KERMA 7 #

KERMA 7 # in brushed bronze with structures in black epoxy

The combination of seven bulbs with small black structures has created a luminaire full of movement, imbalance and organized disorder. This is the originality of the **KERMA** suspension and the reason for its success

KERMA 7 # is a suspension that can easily be placed in a hall or above a table