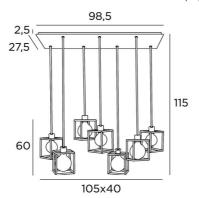

#### OVERALL SIZES

H115cm - L105 x 40cm

BASE : Plate 98,5 x 27,5cm - Frame 95,5 x 24,5 x 2,5cm