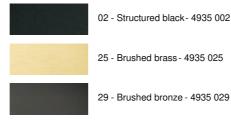

#### **AVAILABLE METAL FINISHES AND CODES**

### METAL STRUCTURES AND CODES

KERMA STRUCTURE : #15 - 15 - 17cm (x5) Code : 4999 002 (black)

Code : 4999 025 (gold)