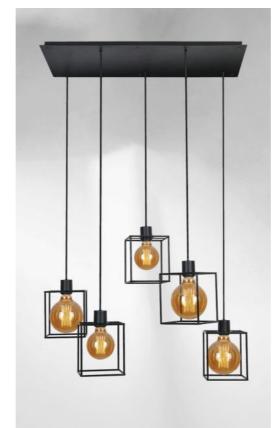

## KERMA 5 #

KERMA 5 # in brushed bronze with structures in black epoxy

The combination of five bulbs with small black structures has created a luminaire full of movement, imbalance and organized disorder. This is the originality of the **KERMA** suspension and the reason for its success

KERMA 5 # is a suspension lamp that can easily be placed in a hall or above a table