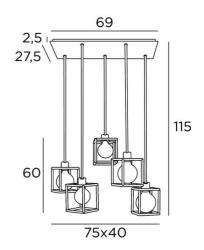

#### OVERALL SIZES

H115cm - L75 x 40cm

BASE : Plate 69 x 27,5cm - Frame 66 x 24,5 x 2,5cm

#### **TECHNICAL DATA**

Five E27 fittings with ring. Dimmable suspension

LED bulb Gold Ø125mm dim code 6834 000 (option)

The bottom of the suspension is 160cm from the floor with a ceiling height of 275cm