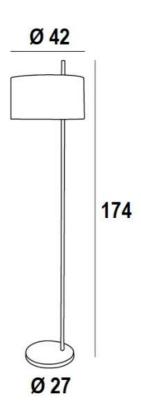

## **MENDES FLOOR**







A beautiful and large floor light, MENDES FLOOR is presented as a long cylindrical profile that runs through an off-centre lampshade. A splendid floor light that fits easily into any decor

A beautiful floor light like MENDES FLOOR is much more than just flipping a switch, it is about bringing colour and warmth into your home. Choose carefully from our wide range of fabrics or materials to perfectly decorate your lamp and your home

This light is also available as a table light, see **MENDES** 

## **OVERALL SIZES**

H174cm Ø42cm

**BASE**: Ø27 x 2,5cm

## **TECHNICAL DATA**

One E27 fitting with ring

A foot switch on the cable (standard)

A foot dimmer on the cable (option)

## **AVAILABLE METAL FINISHES AND CODES**



28 - Light bronze - 3253 028



29 - Brushed bronze - 3253 029



3