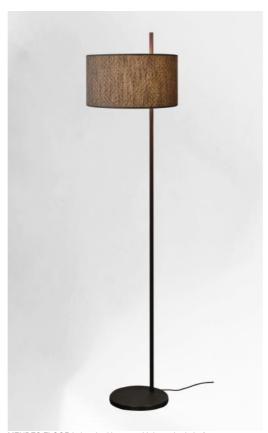

## **MENDES FLOOR**

A beautiful and large floor light, MENDES FLOOR is presented as a long cylindrical profile that runs through an off-centre lampshade. A splendid floor light that fits easily into any decor

A beautiful floor light like MENDES FLOOR is much more than just flipping a switch, it is about bringing colour and warmth into your home. Choose carefully from our wide range of fabrics or materials to perfectly decorate your lamp and your home