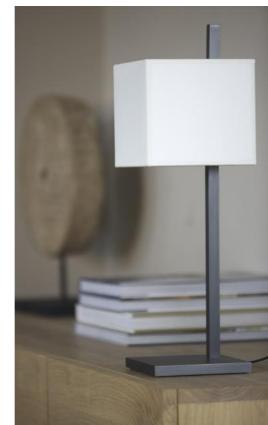

## FARAS 1

FARAS 1 in brushed bronze with lampshade in Coton Calcaire (fabric from category 1)

FARAS 1 is a small table light with square lampshade

Original design, well balanced, its elegance allows to find easily a good place in the house Made with rigour by craftsmen, who combine ancestral and modern techniques is this lamp remarkable A wide range of fabrics, materials and colors are available for the lampshade to integrate this beautiful lamp into your home

## **OVERALL SIZES**

H50cm #16cm

## BASE

#16 x 1,6cm

## LAMPSHADE : SIZES & CODE

#16 - 16 - 15cm