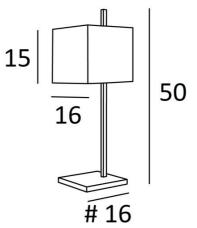

## **OVERALL SIZES**

H50cm #16cm

## BASE

#16 x 1,6cm

## LAMPSHADE : SIZES & CODE

#16 - 16 - 15cm