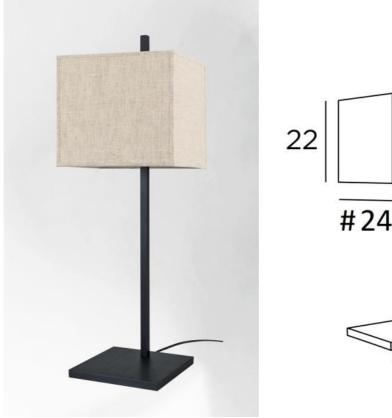

# FARAS 2

FARAS 2 in brushed bronze with lampshade in Lin Moscou (fabric from category 2)

## FARAS 2 is a large table light with square lampshade

Original design, well balanced, its elegance allows to find easily a good place in the house Made with rigour by craftsmen, who combine ancestral and modern techniques is this lamp remarkable A wide range of fabrics, materials and colours are available for the lampshade to integrate this beautiful lamp into your home

## **OVERALL SIZES**

H73cm #24cm

**BASE**: #20 x 1,8cm