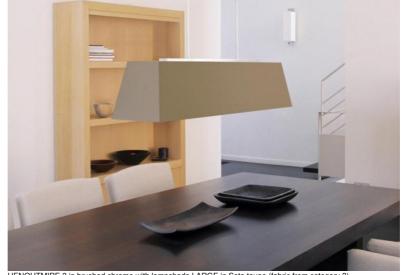

# HENOUTMIRE 3 + lampshade large

HENOUTMIRE 3 in brushed chrome with lampshade LARGE in Seta taupe (fabric from category 3)

HENOUTMIRE LARGE is a magnificent long suspension, ideal for placing above a rectangular table Its conical rectangular lampshade is fitted with an opaline diffuser that allows the light to be subdued. Don't hesitate to install a dimmer switch to enjoy your light at any time

Emblematic and timeless, this innovative creation was awarded the Grand Prix at the Salon International Lumières Paris in January 2000

This suspension is adjustable in height and exists with a different lampshade