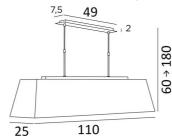

#### **OVERALL SIZES**

H60→180cm L110 x 25cm

## **BASE**

Plate: 49 x 7,5cm Box: 43,5 x 6 x 2cm

# **TECHNICAL DATA**

A diffuser with eyelets in Polycristal is delivered with the lampshade

Three metal E27 fittings Dimmable suspension Hanger length: 70cm

Distance between fittings: 30cm Distance between tubes: 40cm