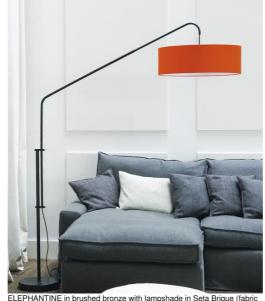

# **ELEPHANTINE**

ELEPHANTINE in brushed bronze with lampshade in Seta Brique (fabric from category 3)

A great floor light to place in the centre of your living room or dining room, where he will create a majestic atmosphere

Mounted on a very heavy base for exceptional stability, **ELEPHANTINE** is hyper-functional. Both height and depth adjustable, she allows multiple positions

The cylindrical lampshade is equipped with an integral diffuser that reduces the brightness of the bulb With the large choice of materials and colors we offer, you will have no trouble choosing the lampshade that will embellish your floor light and your living room