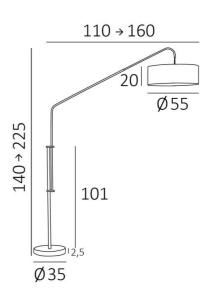

### **OVERALL SIZES**

H140→225cm L110→160cm Ø55cm

#### **BASE**

Ø35 x 2,5cm

#### **LAMPSHADE: SIZES & CODE**

Ø55 - 55 - 20cm + integral diffuser

Code: 3233 + fabric code

We propose more than 180 fabrics/materials/colors for lampshades