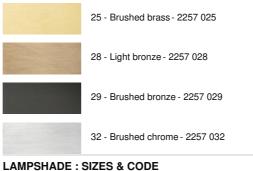

#### **AVAILABLE METAL FINISHES AND CODES**

LAMPSHADE . SIZES & C

Ø28 - 38 - 28cm

Code: 2260 + fabric code We propose more than 180 fabrics/materials/colors for lampshades