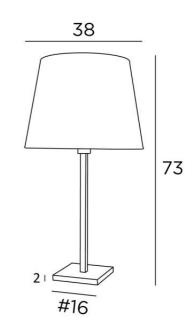

## MENNA 3 o





MENNA 3 in brushed bronze with conical lampshade in Lin Moscou (fabric from category 2)

**MENNA 3 o** is a beautiful table light with a round conical lampshade. This table light is very trendy with its clean, sober and timeless design. She can easily be placed anywhere, especially since she is available in three sizes and with different shaped lampshades. This lamp is more than just a light, it is a way to bring color and brightness into your home. Choose carefully the material or fabric of your lampshade from our wide range. **MENNA 3 o** is available in two smaller sizes

### **OVERALL SIZES**

H73cm Ø38cm

BASE : #16 x 2cm

#### **TECHNICAL DATA**

E27 fitting with ring Switch on the cable

#### **AVAILABLE METAL FINISHES AND CODES**



LAMPSHADE . SIZES & C

Ø28 - 38 - 28cm

Code: 2