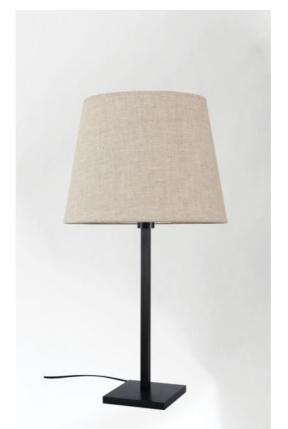

## MENNA 3 o

MENNA 3 in brushed bronze with conical lampshade in Lin Moscou (fabric from category 2)

**MENNA 3 o** is a beautiful table light with a round conical lampshade. This table light is very trendy with its clean, sober and timeless design. She can easily be placed anywhere, especially since she is available in three sizes and with different shaped lampshades. This lamp is more than just a light, it is a way to bring color and brightness into your home. Choose carefully the material or fabric of your lampshade from our wide range. **MENNA 3 o** is available in two smaller sizes