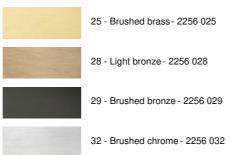

# **AVAILABLE METAL FINISHES AND CODES**

**LAMPSHADE: SIZES & CODE** 

Ø25 - 33 - 25cm

Code: 2259 + fabric code

We propose more than 180 fabrics/materials/colors for lampshades