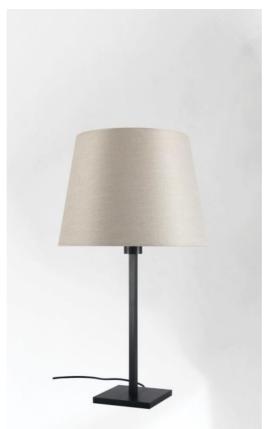

# MENNA 2 o

MENNA 2 o is a beautiful table light with a round conical lampshade. This table light is very trendy with its clean, sober and timeless design. She can easily be placed anywhere, especially since she is available in three sizes and with different shaped lampshades. This lamp is more than just a light, it is a way to bring colour and brightness into your home. Choose carefully the material or fabric of your lampshade from our wide range. MENNA 2 o is available in two other sizes