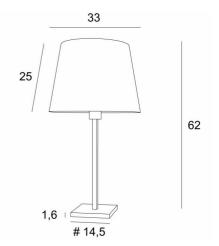

# MENNA 2 o







MENNA 2 o is a beautiful table light with a round conical lampshade. This table light is very trendy with its clean, sober and timeless design. She can easily be placed anywhere, especially since she is available in three sizes and with different shaped lampshades. This lamp is more than just a light, it is a way to bring colour and brightness into your home. Choose carefully the material or fabric of your lampshade from our wide range. MENNA 2 o is available in two other sizes

### **OVERALL SIZES**

H62cm Ø33cm

#### **BASE**

#14,5 x 1,6cm

# **TECHNICAL DATA**

E27 fitting with ring Switch on the cable

# **AVAILABLE METAL FINISHES AND CODES**



**LAMPSHADE: SIZES & CODE** 

Ø25 - 33 - 25cm

Code: 2259 + fabric code

We propose more than 180 fabrics/materials/colors for lampshades