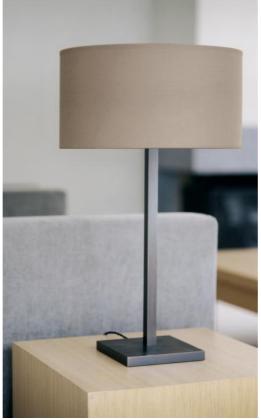

## MENNA 3 cyl

MENNA 3 cyl is a beautiful table light with a round cylindrical lampshade. This table light is very trendy with its clean, sober and timeless design. She can easily be placed anywhere, especially since she is available in three sizes and with different shaped lampshades. This lamp is more than just a light, it is a way to bring color and brightness into your home. Choose carefully the material or fabric of your lampshade from our wide range. MENNA 3 o is available in two smaller sizes

### **OVERALL SIZES**

H59cm Ø35cm

**BASE**: #16 x 2cm

#### **TECHNICAL DATA**

E27 fitting with ring Switch on the cable

Lampshade covered by a ring of the same fabric for not to see the bulb