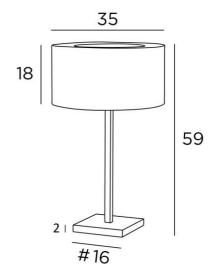

### **OVERALL SIZES**

H59cm Ø35cm

**BASE**: #16 x 2cm

# LAMPSHADE: SIZES & CODE

Ø35 - 35 - 18cm + ring Ø22cm

Code: 2257 + fabric code

We propose more than 180 fabrics/materials/colors for lampshades