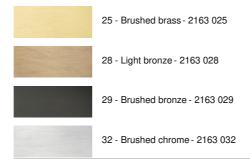

PEPI in brushed bronze with lampshades in Maille Albâtre, Vanille and Fumée (fabrics from category 1)

**PEPI** is a bedside light with a round conical lampshade

Elegance and compactness are the main assets of this lamp

A nice light atmosphere to put on a piece of furniture or a bedside table With the large choice of materials and colors that we offer, you will have no trouble choosing the lampshade that will embellish your lamp and your decoration

# OVERALL SIZES

H49cm Ø20cm

#### BASE

Solid brass base : Ø9 x 1,5cm

### **TECHNICAL DATA**

E27 fitting with ring Switch on the cable

#### AVAILABLE METAL FINISHES AND CODES



## LAMPSHADE : SIZES & CODE

Ø10 - 20 - 14cm

Code: 2163 + fabric code We propose more than 180 fabrics/materials/colors for lampshades

E27

SWITCH ON CABLE