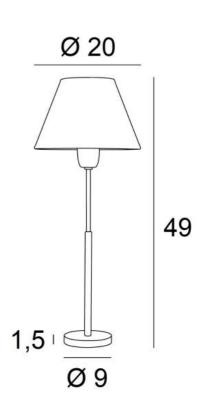

PEPI in brushed bronze with lampshades in Maille Albâtre, Vanille and Fumée (fabrics from category 1)

**PEPI** is a bedside light with a round conical lampshade

Elegance and compactness are the main assets of this lamp

A nice light atmosphere to put on a piece of furniture or a bedside table With the large choice of materials and colors that we offer, you will have no trouble choosing the lampshade that will embellish your lamp and your decoration

# OVERALL SIZES

H49cm Ø20cm

#### BASE

Solid brass base : Ø9 x 1,5cm

### **TECHNICAL DATA**

E27 fitting with ring Switch on the cable

#### AVAILABLE METAL FINISHES AND CODES



## LAMPSHADE : SIZES & CODE

Ø10 - 20 - 14cm

Code: 2163 + fabric code We propose more than 180 fabrics/materials/colors for lampshades

E27

SWITCH ON CABLE