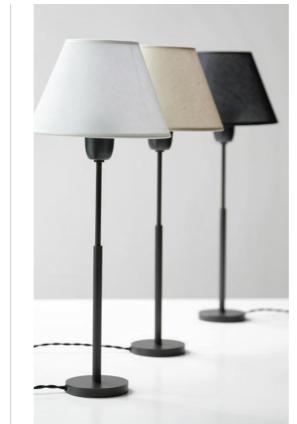

PEPI in brushed bronze with lampshades in Maille Albâtre, Vanille and Fumée (fabrics from category 1)

**PEPI** is a bedside light with a round conical lampshade

Elegance and compactness are the main assets of this lamp

A nice light atmosphere to put on a piece of furniture or a bedside table With the large choice of materials and colors that we offer, you will have no trouble choosing the lampshade that will embellish your lamp and your decoration