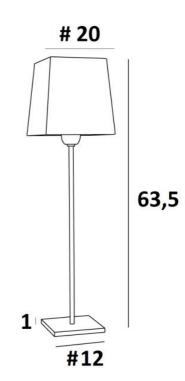

# ANOUKIS 3#



ANOUKIS 3 in brushed bronze with lampshade Palmier Losanges (material from category 5)



Table light to place a square lampshade

Unique and original, it is always up-to-date with its minimalist and sober design

ANOUKIS 3 # is a beautiful mood lighting to place on a piece of furniture or a bedside table and is very discreet and easy to complete a decoration, especially since she is represented with different shaped lampshades. With the large choice of materials and colors we offer, you will have no trouble choosing the lampshade that will embellish your lamp and your decoration

ANOUKIS 3 # is available in two smaller sizes with lampshades in different shapes

## **OVERALL SIZES**

H63,5cm #20cm

### **BASE**

Solid brass base: #12 x 1cm

#### **TECHNICAL DATA**

One E27 fitting with ring One switch on the cable

### **AVAILABLE METAL FINISHES AND CODES**



28 - Light bron