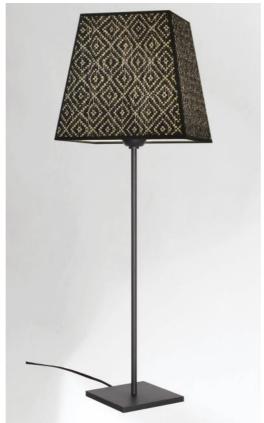

# ANOUKIS 3#

ANOUKIS 3 in brushed bronze with lampshade Palmier Losanges (material from category 5)

Table light to place a square lampshade

Unique and original, it is always up-to-date with its minimalist and sober design

ANOUKIS 3 # is a beautiful mood lighting to place on a piece of furniture or a bedside table and is very discreet and easy to complete a decoration, especially since she is represented with different shaped lampshades. With the large choice of materials and colors we offer, you will have no trouble choosing the lampshade that will embellish your lamp and your decoration

ANOUKIS 3 # is available in two smaller sizes with lampshades in different shapes