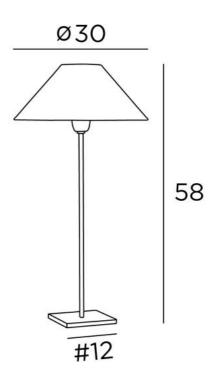

# ANOUKIS 3 o







Table light to place a round conical lampshade

Unique and original, it is always up-to-date with its minimalist and sober design

ANOUKIS 3 o is a beautiful mood lighting to place on a piece of furniture or a bedside table and is very discreet and easy to complete a decoration, especially since she is represented with different shaped lampshades. With the large choice of materials and colors we offer, you will have no trouble choosing the lampshade that will embellish your lamp and your decoration

ANOUKIS 3 o is available in two smaller sizes with lampshades in different shapes

## **OVERALL SIZES**

H58cm Ø30cm

### **BASE**

Solid brass base: #12 x 1cm

#### **TECHNICAL DATA**

One E27 fitting with ring One switch on the cable

### **AVAILABLE METAL FINISHES AND CODES**



28 - Light