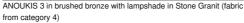

### **AVAILABLE METAL FINISHES AND CODES**

28 - Light bronze - 2107 028

29 - Brushed bronze - 2107 029

32 - Brushed chrome - 2107 032

**LAMPSHADE: SIZES & CODE** 

Ø9 - 30 - 16cm

Code: 1105 + fabric code

We propose more than 180 fabrics/materials/colors for lampshades