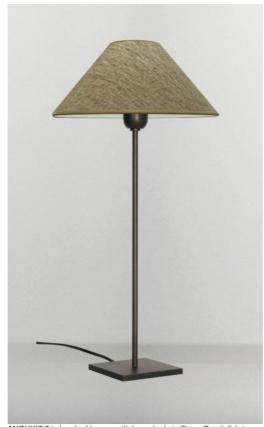

# ANOUKIS 3 o

Table light to place a round conical lampshade

Unique and original, it is always up-to-date with its minimalist and sober design

ANOUKIS 3 o is a beautiful mood lighting to place on a piece of furniture or a bedside table and is very discreet and easy to complete a decoration, especially since she is represented with different shaped lampshades. With the large choice of materials and colors we offer, you will have no trouble choosing the lampshade that will embellish your lamp and your decoration

### **AVAILABLE METAL FINISHES AND CODES**

28 - Light bronze - 2107 028

29 - Brushed bronze - 2107 029

32 - Brushed chrome - 2107 032

**LAMPSHADE: SIZES & CODE** 

Ø9 - 30 - 16cm

Code: 1105 + fabric code

We propose more than 180 fabrics/materials/colors for lampshades